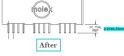

#### After Change

#### Overview

- Power Edge (series 45844 & 45911) Correcting tail length dimension discrepancy on Sales Drawings. Correction to be made to drawings for both series. There is no impact to the product, as this is a drawing correction only. The correct dimension is 2,91±0.25 mm
- Product impact
  There is "no impact to fit, form or function"