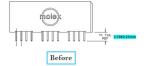

#### Before Change

 Power Edge (series 45844 & 45911) - Tail length dimension discrepancy on Sales Drawings

#### Overview

- Power Edge (series 45844 & 45911) Correcting tail length dimension discrepancy on Sales Drawings. Correction to be made to drawings for both series. There is no impact to the product, as this is a drawing correction only. The correct dimension is 2,91±0.25 mm
- Product impact
  There is "no impact to fit, form or function"